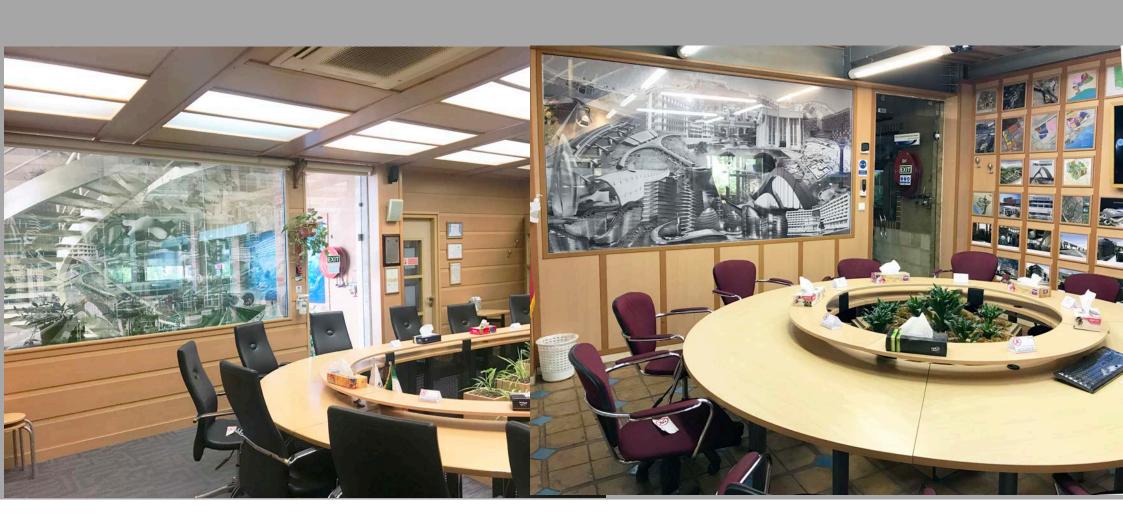

The wide range of the Exclusive Designs printings include:

- Wallpapers
- Glass/ laser cut partitions
- Kitchen backsplash
- Fabrics (furniture, curtains, bed sheets, towels, etc.)
- Tableware (dishes, glasses, mugs, etc.)