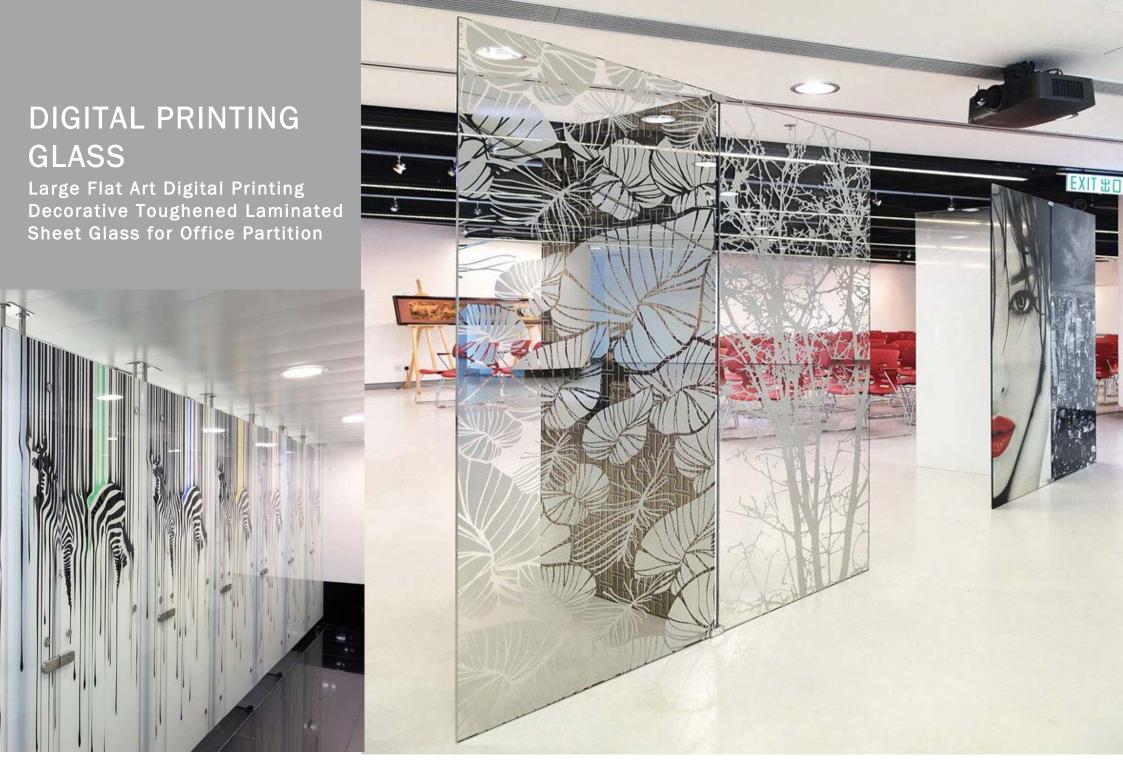

The wide range of the Exclusive Designs printings include:

- Wallpapers
- Glass/ laser cut partitions
- Kitchen backsplash
- Fabrics (furniture, curtains, bed sheets, towels, etc.)
- Tableware (dishes, glasses, mugs, etc.)

From the concept of an entire house or workspace design to designing a panel, and then printing and installation.

Printing on Sofa Fabric, on Towel, Wallpaper, on your Glass/Mug, on Flower Pot and Tableware (plates, bowls, etc.), on Glass/Laser Cut Partitions or Sandblasting and Printing.

# Design ARTISTIC INTERIOR DESIGN FOR YOUR OWN PLACE a unique Design, Print & Installation

- 1. We offer ideas; on composition, color, lighting, graphic design, furniture selection and space layout
- 2. Wallpaper design in harmony with the interior design concept and specifically for your space (and nowhere else)
- 3. Designing boards in harmony with interior design concept and specifically for your place (and nowhere else)
- 4. Design and printing on partitions, backsplash, dishware, napkin, towel and on flower pots in harmony with interior design concept and specifically for your place (and nowhere else)
- 5. Furniture Selection. (Design and printing on furniture fabric) in harmony with interior design concept and specifically for your place (and nowhere else)
- 6. Lighting Design (Interior and Exterior)