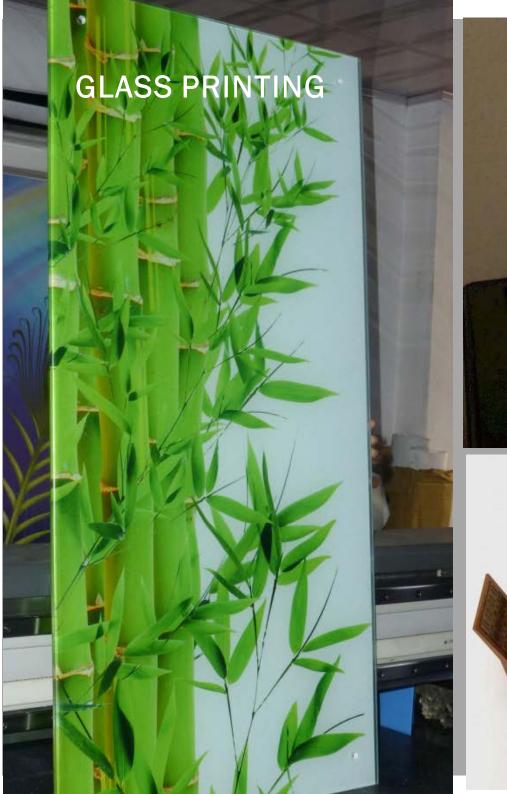

The wide range of the Exclusive Designs printings include:

- Wallpapers
- Glass/ laser cut partitions
- Kitchen backsplash
- Fabrics (furniture, curtains, bed sheets, towels, etc.)
- Tableware (dishes, glasses, mugs, etc.)

From the concept of an entire house or workspace design to designing a panel, and then printing and installation.

Printing on Sofa Fabric, on Towel, Wallpaper, on your Glass/Mug, on Flower Pot and Tableware (plates, bowls, etc.), on Glass/Laser Cut Partitions or Sandblasting and Printing.